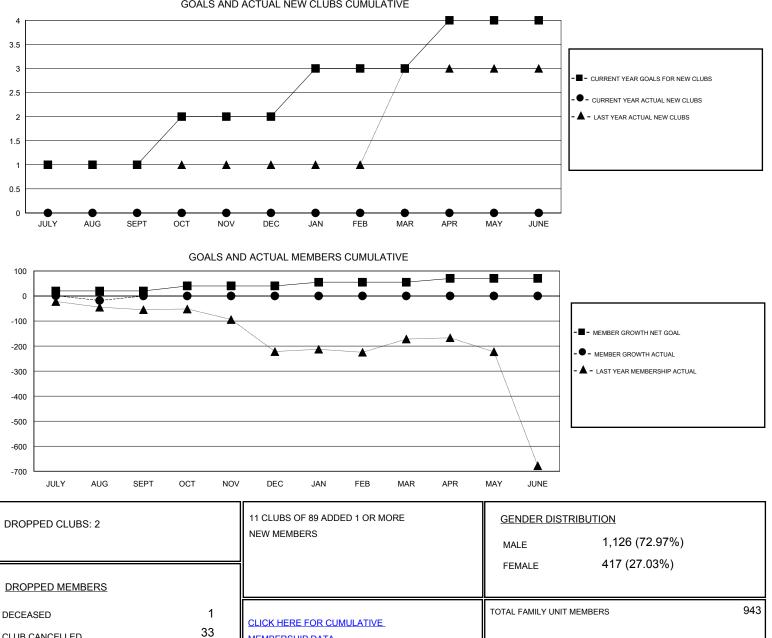

## District 305 S

Results as of: 8/31/2019

| GMT:                           |   | L | OCATION PAKISTAN | l                                |    |    | GMT CA |
|--------------------------------|---|---|------------------|----------------------------------|----|----|--------|
| Clubs<br>RESULTS FOR 2019-2020 |   |   |                  | Members<br>RESULTS FOR 2019-2020 |    |    |        |
|                                |   |   |                  |                                  |    |    |        |
| JULY/AUG/SEPT                  | 1 | 0 | 2                | JULY/AUG/SEPT                    | 20 | 38 | 51     |
| OCT/NOV/DEC                    | 1 | 0 | 0                | OCT/NOV/DEC                      | 20 | 0  | 0      |
| JAN/FEB/MAR                    | 1 | 0 | 0                | JAN/FEB/MAR                      | 15 | 0  | 0      |
| APR/MAY/JUNE                   | 1 | 0 | 0                | APR/MAY/JUNE                     | 15 | 0  | 0      |

OTHER

TOTAL

CLUB CANCELLED

© Copyright 2019, Lions Clubs International, All Rights Reserved.

MEMBERSHIP DATA

17

51

FAMILY MEMBERS PAYING HALF